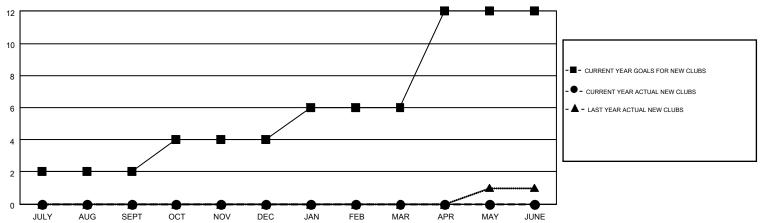

## MONTHLY MEMBERSHIP PROGRESS REPORT

Multiple District 26

Results as of: 8/31/2016

**LOCATION: MISSOURI** 

GMT CA 1

| Clubs                 |                  |           |                  |                  |  |  |  |  |
|-----------------------|------------------|-----------|------------------|------------------|--|--|--|--|
| RESULTS FOR 2016-2017 |                  |           |                  |                  |  |  |  |  |
| QUARTER               | NEW CLUB<br>GOAL | NEW CLUBS | DROPPED<br>CLUBS | NET<br>GAIN/LOSS |  |  |  |  |
| JULY/AUG/SEPT         | 2                | 0         | 1                | -1               |  |  |  |  |
| OCT/NOV/DEC           | 2                | 0         | 0                | 0                |  |  |  |  |
| JAN/FEB/MAR           | 2                | 0         | 0                | 0                |  |  |  |  |
| APR/MAY/JUNE          | 6                | 0         | 0                | 0                |  |  |  |  |

## GOALS AND ACTUAL NEW CLUBS CUMULATIVE