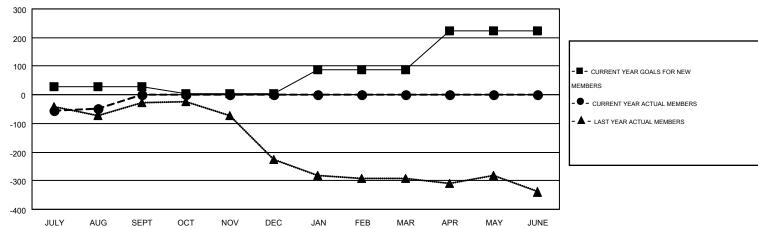

| Members               |                    |                                        |                    |                  |  |  |  |  |
|-----------------------|--------------------|----------------------------------------|--------------------|------------------|--|--|--|--|
| RESULTS FOR 2016-2017 |                    |                                        |                    |                  |  |  |  |  |
| QUARTER               | NEW MEMBER<br>GOAL | CHARTER AND<br>NEW<br>MEMBERS<br>ADDED | DROPPED<br>MEMBERS | NET<br>GAIN/LOSS |  |  |  |  |
| JULY/AUG/SEPT         | 27                 | 147                                    | 194                | -47              |  |  |  |  |
| OCT/NOV/DEC           | -22                | 0                                      | 0                  | 0                |  |  |  |  |
| JAN/FEB/MAR           | 84                 | 0                                      | 0                  | 0                |  |  |  |  |
| APR/MAY/JUNE          | 133                | 0                                      | 0                  | 0                |  |  |  |  |

## GOALS AND ACTUAL MEMBERS CUMULATIVE

| DROPPED CLUBS: 1        |            | 79 CLUBS OF 337 ADDED 1 OR MORE<br>NEW MEMBERS |                                          | <u>0N</u><br>5,789 (75.26%)<br>2,232 (24.74%) |
|-------------------------|------------|------------------------------------------------|------------------------------------------|-----------------------------------------------|
| DROPPED MEMBERS         |            |                                                | I LIVIALL Z                              | .,202 (24.1470)                               |
| DECEASED CLUB CANCELLED | 14<br>0    | CLICK HERE FOR HEALTH ASSESSMENT DATA          | FAMILY UNIT MEMBERS                      | 1,525<br>745                                  |
| OTHER TOTAL             | 181<br>195 |                                                | HEAD OF HOUSEHOLD  NON-HEAD OF HOUSEHOLD | 780                                           |